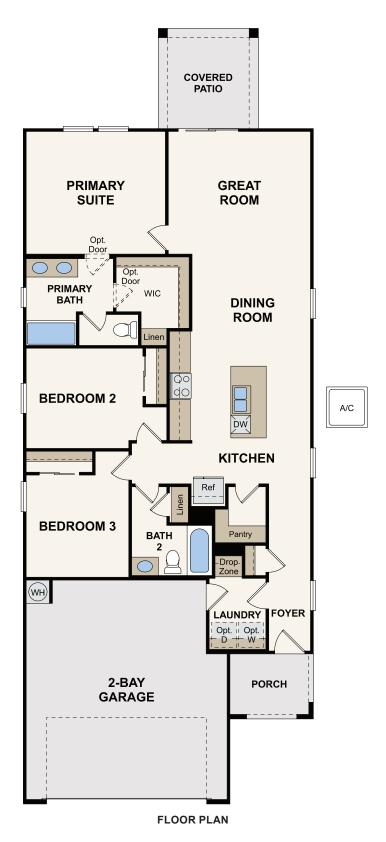

## **ASPEN**

APPROX. 1,388 SQ. FT. | 1-STORY | 3 BEDROOMS | 2 BATHROOMS | 2-BAY GARAGE

**ELEVATION A** 

**ELEVATION B** 

**ELEVATION C** 

Prices, plans, and terms are effective on the date of publication and subject to change without notice. Square footage/acreage shown is only an estimate and actual square footage/acreage will differ. Buyer should rely on his or her own evaluation of usable area. Depictions of homes or other features are artist conceptions. Hardscape, landscape, and other items shown may be decorator suggestions that are not included in the purchase price and availability may vary. ©2024 Century Communities, Inc. Rev. 10/17/2024