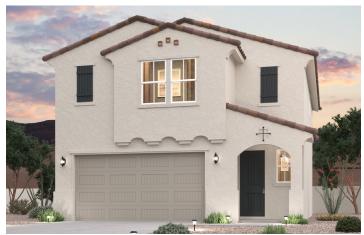

## **NORTH COPPER CANYON | THE HIGHLANDS**

OAK

APPROX. 1,957 SQ. FT. | 2-STORY | 3-4 BEDROOMS | 2.5 BATHROOMS | 2-BAY GARAGE

**ELEVATION B** 

**ELEVATION C** 

Prices, plans, and terms are effective on the date of publication and subject to change without notice. Square footage/acreage shown is only an estimate and actual square footage/acreage will differ. Buyer should rely on his or her own evaluation of usable area. Depictions of homes or other features are artist conceptions. Hardscape, landscape, and other items shown may be decorator suggestions that are not included in the purchase price and availability may vary. ©2024 Century opportunity Communities, Inc. Rev. 10/17/2024