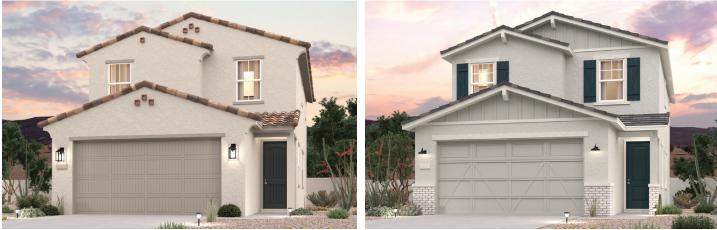

## **NORTH COPPER CANYON | THE RIDGE**

IRIS

APPROX. 1,737 SQ. FT. | 2-STORY | 3 BEDROOMS | 2.5 BATHROOMS | 2-BAY GARAGE

**ELEVATION A** 

**ELEVATION B** 

**ELEVATION C** 

**ELEVATION D** 

Prices, plans, and terms are effective on the date of publication and subject to change without notice. Square footage/acreage shown is only an estimate and actual square footage/acreage will differ. Buyer should rely on his or her own evaluation of usable area. Depictions of homes or other features are artist conceptions. Hardscape, landscape, and other items shown may be decorator suggestions that are not included in the purchase price and availability may vary. ©2024 Century Communities, Inc. Rev. 11/21/2024