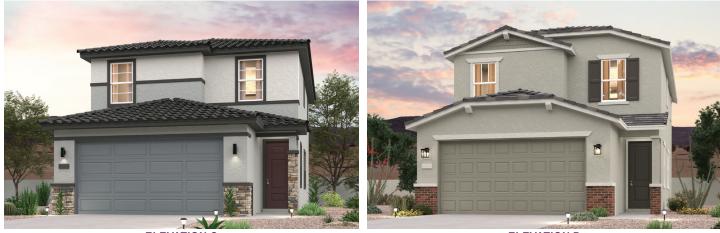

## **NORTH COPPER CANYON | THE RIDGE**

IRIS

APPROX. 1,737 SQ. FT. | 2-STORY | 3 BEDROOMS | 2.5 BATHROOMS | 2-BAY GARAGE

**ELEVATION A** 

**ELEVATION B** 

**ELEVATION C** 

**ELEVATION D** 

Prices, plans, and terms are effective on the date of publication and subject to change without notice. Square footage/acreage shown is only an estimate and actual square footage/acreage will differ. Buyer should rely on his or her own evaluation of usable area. Depictions of homes or other features are artist conceptions. Hardscape, landscape, and other items shown may be decorator suggestions that are not included in the purchase price and availability may vary. ©2024 Century Communities, Inc. Rev. 11/21/2024