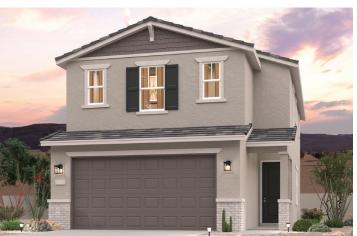

## NORTH COPPER CANYON | THE RIDGE

**JUNIPER** 

APPROX. 1,831 SQ. FT. | 2-STORY | 3 BEDROOMS | 2.5 BATHROOMS | 2-BAY GARAGE

**ELEVATION B** 

**ELEVATION D** 

Prices, plans, and terms are effective on the date of publication and subject to change without notice. Square footage/acreage shown is only an estimate and actual square footage/acreage will differ. Buyer should rely on his or her own evaluation of usable area. Depictions of homes or other features are artist conceptions. Hardscape, landscape, and other items shown may be decorator suggestions that are not included in the purchase price and availability may vary. ©2024 Century equal housing opportunity Communities, Inc. Rev. 11/21/2024