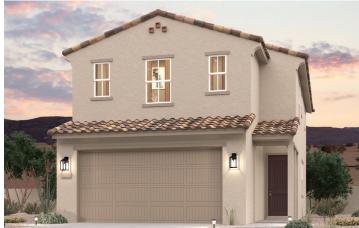

## NORTH COPPER CANYON | THE RIDGE

**JUNIPER** 

APPROX. 1,831 SQ. FT. | 2-STORY | 3 BEDROOMS | 2.5 BATHROOMS | 2-BAY GARAGE

**ELEVATION B** 

**ELEVATION D** 

Prices, plans, and terms are effective on the date of publication and subject to change without notice. Square footage/acreage shown is only an estimate and actual square footage/acreage will differ. Buyer should rely on his or her own evaluation of usable area. Depictions of homes or other features are artist conceptions. Hardscape, landscape, and other items shown may be decorator suggestions that are not included in the purchase price and availability may vary. ©2024 Century equal housing opportunity Communities, Inc. Rev. 11/21/2024