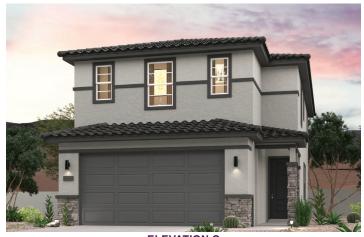

## NORTH COPPER CANYON | THE RIDGE

**JUNIPER** 

APPROX. 1,831 SQ. FT. | 2-STORY | 3 BEDROOMS | 2.5 BATHROOMS | 2-BAY GARAGE

**ELEVATION B** 

**ELEVATION D** 

Prices, plans, and terms are effective on the date of publication and subject to change without notice. Square footage/acreage shown is only an estimate and actual square footage/acreage will differ. Buyer should rely on his or her own evaluation of usable area. Depictions of homes or other features are artist conceptions. Hardscape, landscape, and other items shown may be decorator suggestions that are not included in the purchase price and availability may vary. ©2024 Century equal housing opportunity Communities, Inc. Rev. 11/21/2024