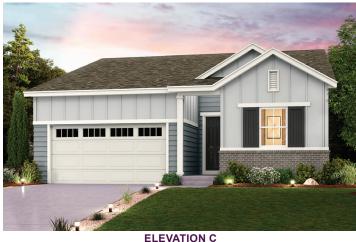

## **ALDER CREEK**

ACADIA | PLAN 40111

APPROX. 1,806 SQ. FT. | 1-STORY | 3 BEDROOMS | 2 BATHROOMS | 2-BAY GARAGE

**ELEVATION A** 

**ELEVATION B** 

Prices, plans, and terms are effective on the date of publication and subject to change without notice. Square footage/acreage shown is only an estimate and actual square footage/acreage will differ. Buyer should rely on his or her own evaluation of usable area. Depictions of homes or other features are artist conceptions. Hardscape, landscape, and other items shown may be decorator suggestions that are not included in the purchase price and availability may vary. ©2024 Century EQUAL HOUSING OPPORTUNITY Communities, Inc. Rev. 12/30/2024