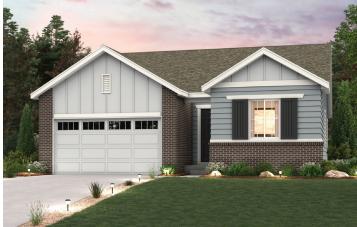

## FLORET COLLECTION PARKDALE

CIMARRON | RESIDENCE 39102

APPROX. 1,673 SQ. FT. | 1-STORY | 4 BEDROOMS | 3 BATHROOMS | 2-BAY GARAGE

**ELEVATION A** 

**ELEVATION B** 

**ELEVATION C** 

Prices, plans, and terms are effective on the date of publication and subject to change without notice. Square footage/acreage shown is only an estimate and actual square footage/acreage will differ. Buyer should rely on his or her own evaluation of usable area. Depictions of homes or other features are artist conceptions. Hardscape, landscape, and other items shown may be decorator suggestions that are not included in the purchase price and availability may vary. ©2024 Century Communities, Inc. Rev. 10/01/2024