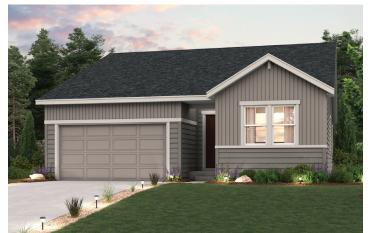

## FLORET COLLECTION PARKDALE

CIMARRON | RESIDENCE 39102

APPROX. 1,673 SQ. FT. | 1-STORY | 4 BEDROOMS | 3 BATHROOMS | 2-BAY GARAGE

**ELEVATION A** 

**ELEVATION B** 

**ELEVATION C** 

Prices, plans, and terms are effective on the date of publication and subject to change without notice. Square footage/acreage shown is only an estimate and actual square footage/acreage will differ. Buyer should rely on his or her own evaluation of usable area. Depictions of homes or other features are artist conceptions. Hardscape, landscape, and other items shown may be decorator suggestions that are not included in the purchase price and availability may vary. ©2024 Century Communities, Inc. Rev. 10/01/2024