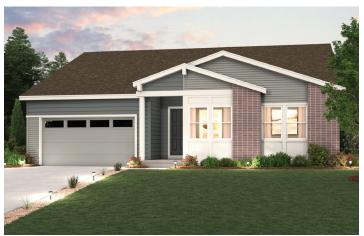

## PRESTIGE COLLECTION **PARKDALE**

DENALI | RESIDENCE 50161

APPROX. 2,308 SQ. FT. | 1-STORY | 3 BEDROOMS | 2.5 BATHROOMS | 3-BAY GARAGE

**ELEVATION B** 

**ELEVATION C** 

Prices, plans, and terms are effective on the date of publication and subject to change without notice. Square footage/acreage shown is only an estimate and actual square footage/acreage will differ. Buyer should rely on his or her own evaluation of usable area. Depictions of homes or other features are artist conceptions. Hardscape, landscape, and other items shown may be decorator suggestions that are not included in the purchase price and availability may vary. ©2024 Century opportunity Communities, Inc. Rev. 10/01/2024