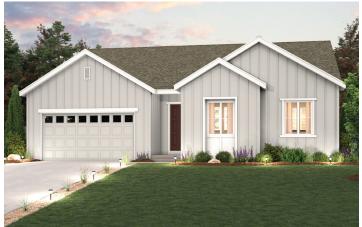

## PRESTIGE COLLECTION **PARKDALE**

DENALI | RESIDENCE 50161

APPROX. 2,308 SQ. FT. | 1-STORY | 3 BEDROOMS | 2.5 BATHROOMS | 3-BAY GARAGE

**ELEVATION B** 

**ELEVATION C** 

Prices, plans, and terms are effective on the date of publication and subject to change without notice. Square footage/acreage shown is only an estimate and actual square footage/acreage will differ. Buyer should rely on his or her own evaluation of usable area. Depictions of homes or other features are artist conceptions. Hardscape, landscape, and other items shown may be decorator suggestions that are not included in the purchase price and availability may vary. ©2024 Century opportunity Communities, Inc. Rev. 10/01/2024