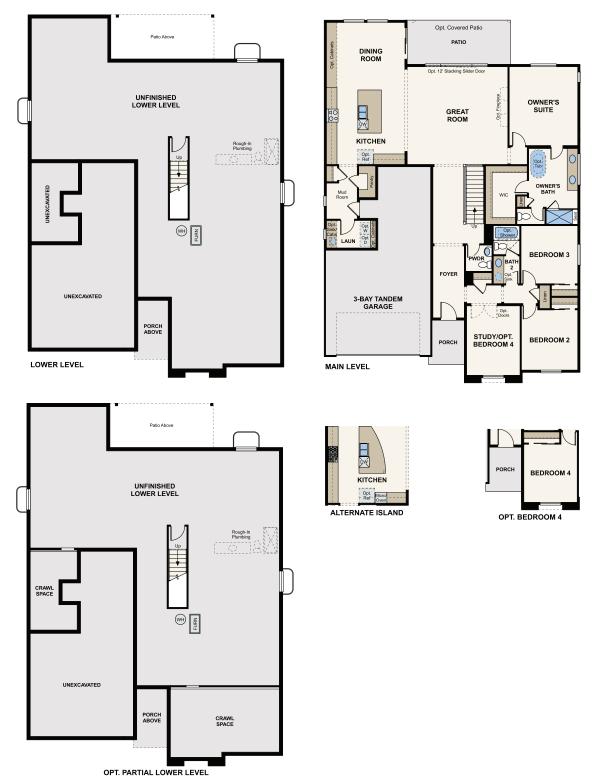

## PRESTIGE COLLECTION **PARKDALE**

DENALI | RESIDENCE 50161

APPROX. 2,308 SQ. FT. | 1-STORY | 3 BEDROOMS | 2.5 BATHROOMS | 3-BAY GARAGE

**ELEVATION B** 

**ELEVATION C** 

Prices, plans, and terms are effective on the date of publication and subject to change without notice. Square footage/acreage shown is only an estimate and actual square footage/acreage will differ. Buyer should rely on his or her own evaluation of usable area. Depictions of homes or other features are artist conceptions. Hardscape, landscape, and other items shown may be decorator suggestions that are not included in the purchase price and availability may vary. ©2024 Century opportunity Communities, Inc. Rev. 10/01/2024