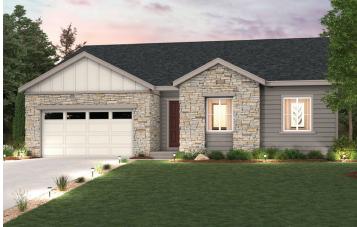

## PRESTIGE COLLECTION **PARKDALE**

DENALI | RESIDENCE 50161

APPROX. 2,308 SQ. FT. | 1-STORY | 3 BEDROOMS | 2.5 BATHROOMS | 3-BAY GARAGE

**ELEVATION B** 

**ELEVATION C** 

Prices, plans, and terms are effective on the date of publication and subject to change without notice. Square footage/acreage shown is only an estimate and actual square footage/acreage will differ. Buyer should rely on his or her own evaluation of usable area. Depictions of homes or other features are artist conceptions. Hardscape, landscape, and other items shown may be decorator suggestions that are not included in the purchase price and availability may vary. ©2024 Century opportunity Communities, Inc. Rev. 10/01/2024