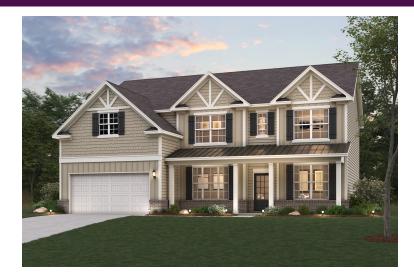

# BIRCH

### APPROX. 2,987 SQ. FT. | TWO-STORY 4 BEDROOMS | 3 BATHROOMS | 2-CAR GARAGE

**Elevation G** 

**Elevation H** 

**Elevation I** 