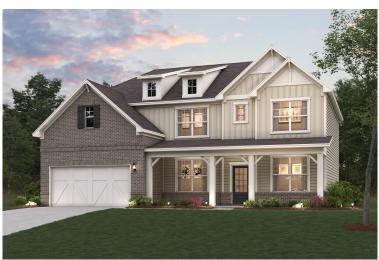

# BIRCH

### APPROX. 2,987 SQ. FT. | TWO-STORY 4 BEDROOMS | 3 BATHROOMS | 2-CAR GARAGE

**Elevation G** 

**Elevation H** 

**Elevation I** 