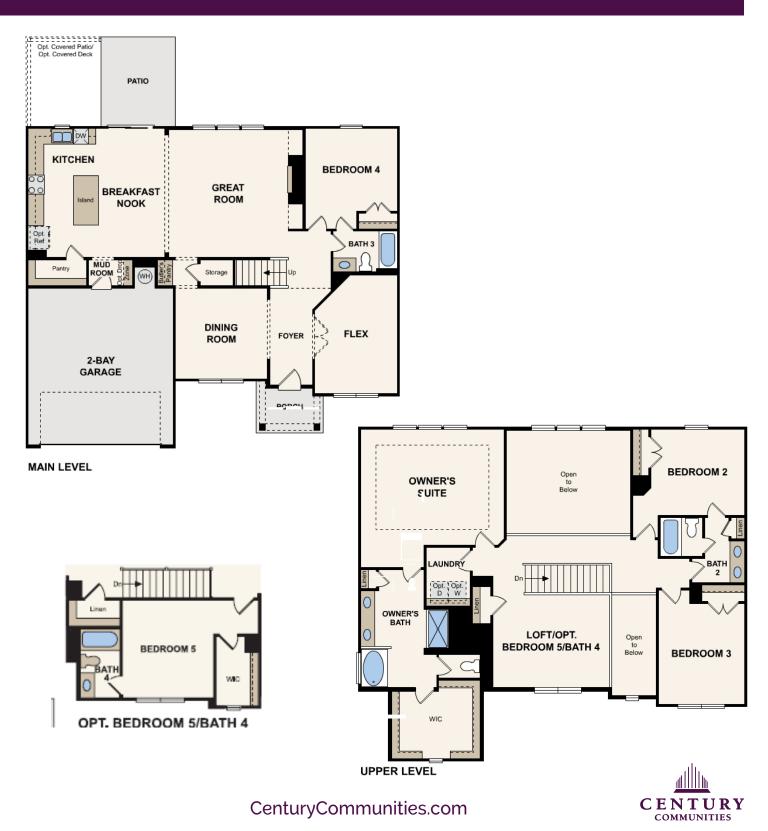

# **BIRCH**

### APPROX. 2,987 SQ. FT. | TWO-STORY 4 BEDROOMS | 3 BATHROOMS | 2-CAR GARAGE

In a continuous effort by Century Communities to improve the quality of your home, we reserve the right to change features, options, plans and specifications without notice. Floorplans and elevation renderings are conceptual artists' renderings for marketing purposes only. Elevations and floorplans may vary based on actual homesite and Century Communities may be required to build the home in a mirror image to the floorplans shown, including the garage, due to construction and building design requirements of the homesite. Significant changes may be made during or after the construction of the model homes. Century Communities reserves the right to modify, relocate or eliminate any or all of the features, specifications, plan utilities, design or shape thereof without notice or obligations to the purchaser. Please see your onsite agent for details. Century Communities. Revised 8/19/21 Revision #5020.00