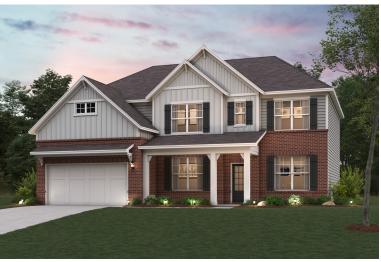

# BIRCH

### APPROX. 2,987 SQ. FT. | TWO-STORY 4 BEDROOMS | 3 BATHROOMS | 2-CAR GARAGE

**Elevation G** 

**Elevation H** 

**Elevation I** 