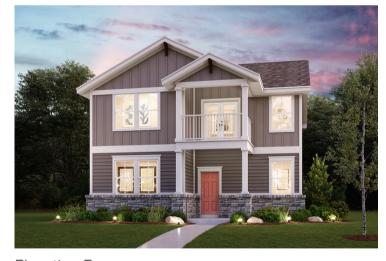

## Trinity | 2020

APPROX. 2.020 SQ. FT. | 2-STORY | 3 BEDS | 2.5 BATHS | 2-BAY GARAGE

Elevation D

Elevation E

Elevation F

Prices, plans, and terms are effective on the date of publication and subject to change without notice. Square footage/dimensions shown is only an estimate and actual square footage/dimensions will differ. Buyer should rely on his or her own evaluation of usable area. Depictions of homes or other features are artist conceptions. Hardscape, landscape, and other items shown may be decorator suggestions that are not included in the purchase price and availability may vary. © 06/2024 Century Communities, Inc.