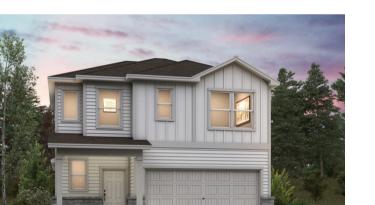

## Lexington | 1785

APPROX. 1,785 SQ. FT. | 2-STORY | 4 BEDS | 2.5 BATHS | 2-BAY GARAGE

Elevation A

Elevation B

Elevation C

Prices, plans, and terms are effective on the date of publication and subject to change without notice. Square footage/dimensions shown is only an estimate and actual square footage/dimensions will differ. Buyer should rely on his or her own evaluation of usable area. Depictions of homes or other features are artist conceptions. Hardscape, landscape, and other items shown may be decorator suggestions that are not included in the purchase price and availability may vary. ©01/2025 Century Communities, Inc.