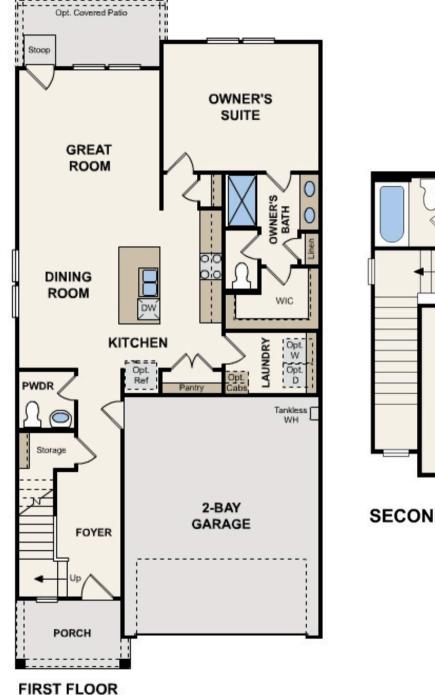

## Lexington | 1785

APPROX. 1,785 SQ. FT. | 2-STORY | 4 BEDS | 2.5 BATHS | 2-BAY GARAGE

Elevation A

Elevation B

Elevation C

Prices, plans, and terms are effective on the date of publication and subject to change without notice. Square footage/dimensions shown is only an estimate and actual square footage/dimensions will differ. Buyer should rely on his or her own evaluation of usable area. Depictions of homes or other features are artist conceptions. Hardscape, landscape, and other items shown may be decorator suggestions that are not included in the purchase price and availability may vary. ©01/2025 Century Communities, Inc.

## Floor Plans

Prices, plans, and terms are effective on the date of publication and subject to change without notice. Square footage/dimensions shown is only an estimate and actual square footage/dimensions will differ. Buyer should rely on his or her own evaluation of usable area. Depictions of homes or other features are artist conceptions. Hardscape, landscape, and other items shown may be decorator suggestions that are not included in the purchase price and availability may vary. ©01/2025 Century Communities, Inc.