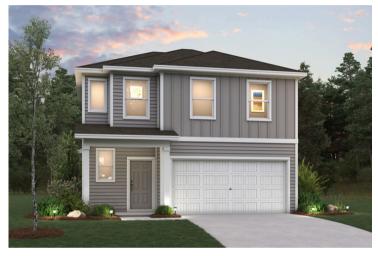

## Lexington | 1785

APPROX. 1,785 SQ. FT. | 2-STORY | 4 BEDS | 2.5 BATHS | 2-BAY GARAGE

Elevation A

Elevation B

Elevation C

Prices, plans, and terms are effective on the date of publication and subject to change without notice. Square footage/dimensions shown is only an estimate and actual square footage/dimensions will differ. Buyer should rely on his or her own evaluation of usable area. Depictions of homes or other features are artist conceptions. Hardscape, landscape, and other items shown may be decorator suggestions that are not included in the purchase price and availability may vary. ©01/2025 Century Communities, Inc.