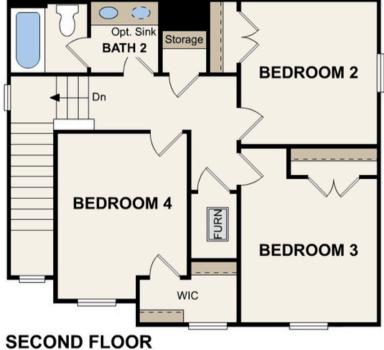

## Lexington | 1785

APPROX. 1,785 SQ. FT. | 2-STORY | 4 BEDS | 2.5 BATHS | 2-BAY GARAGE

Elevation A

Elevation B

Elevation C

Prices, plans, and terms are effective on the date of publication and subject to change without notice. Square footage/dimensions shown is only an estimate and actual square footage/dimensions will differ. Buyer should rely on his or her own evaluation of usable area. Depictions of homes or other features are artist conceptions. Hardscape, landscape, and other items shown may be decorator suggestions that are not included in the purchase price and availability may vary. ©01/2025 Century Communities, Inc.