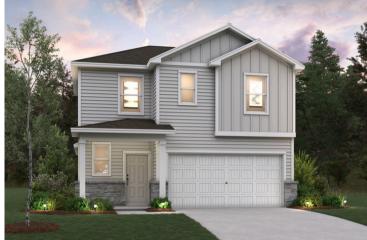

## Lexington | 1785

APPROX. 1,785 SQ. FT. | 2-STORY | 4 BEDS | 2.5 BATHS | 2-BAY GARAGE

Elevation A

Elevation B

Elevation C

Prices, plans, and terms are effective on the date of publication and subject to change without notice. Square footage/dimensions shown is only an estimate and actual square footage/dimensions will differ. Buyer should rely on his or her own evaluation of usable area. Depictions of homes or other features are artist conceptions. Hardscape, landscape, and other items shown may be decorator suggestions that are not included in the purchase price and availability may vary. ©01/2025 Century Communities, Inc.