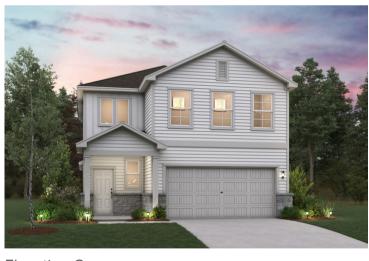

## Bristol | 2439

APPROX. 2.439 SQ. FT. | 2-STORY | 5 BEDS | 3 BATHS | 2-BAY GARAGE

Elevation A

Elevation B

Elevation C

Prices, plans, and terms are effective on the date of publication and subject to change without notice. Square footage/dimensions shown is only an estimate and actual square footage/dimensions will differ. Buyer should rely on his or her own evaluation of usable area. Depictions of homes or other features are artist conceptions. Hardscape, landscape, and other items shown may be decorator suggestions that are not included in the purchase price and availability may vary. ©02/2025 Century Communities, Inc.