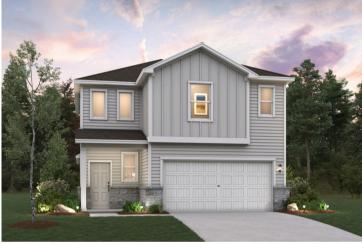

## Bristol | 2439

APPROX. 2.439 SQ. FT. | 2-STORY | 5 BEDS | 3 BATHS | 2-BAY GARAGE

Elevation A

Elevation B

Elevation C

Prices, plans, and terms are effective on the date of publication and subject to change without notice. Square footage/dimensions shown is only an estimate and actual square footage/dimensions will differ. Buyer should rely on his or her own evaluation of usable area. Depictions of homes or other features are artist conceptions. Hardscape, landscape, and other items shown may be decorator suggestions that are not included in the purchase price and availability may vary. ©02/2025 Century Communities, Inc.