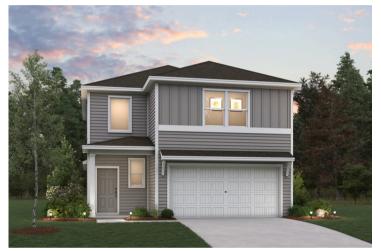

## Bristol | 2439

APPROX. 2.439 SQ. FT. | 2-STORY | 5 BEDS | 3 BATHS | 2-BAY GARAGE

Elevation A

Elevation B

Elevation C

Prices, plans, and terms are effective on the date of publication and subject to change without notice. Square footage/dimensions shown is only an estimate and actual square footage/dimensions will differ. Buyer should rely on his or her own evaluation of usable area. Depictions of homes or other features are artist conceptions. Hardscape, landscape, and other items shown may be decorator suggestions that are not included in the purchase price and availability may vary. ©02/2025 Century Communities, Inc.