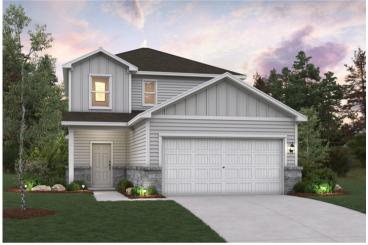

## The Meadows at Stallion Run

APPROX. 2,003 SQ. FT. | 2-STORY | 4 BEDS | 2.5 BATHS | 2-BAY GARAGE

Elevation A1

Elevation B

Elevation C3

Prices, plans, and terms are effective on the date of publication and subject to change without notice. Square footage/dimensions shown is only an estimate and actual square footage/dimensions will differ. Buyer should rely on his or her own evaluation of usable area. Depictions of homes or other features are artist conceptions. Hardscape, landscape, and other items shown may be decorator suggestions that are not included in the purchase price and availability may vary. ©01/2025 Century Communities, Inc.