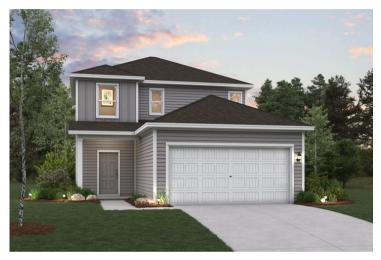

## The Meadows at Stallion Run

APPROX. 2,003 SQ. FT. | 2-STORY | 4 BEDS | 2.5 BATHS | 2-BAY GARAGE

Elevation A1

Elevation B

Elevation C3

Prices, plans, and terms are effective on the date of publication and subject to change without notice. Square footage/dimensions shown is only an estimate and actual square footage/dimensions will differ. Buyer should rely on his or her own evaluation of usable area. Depictions of homes or other features are artist conceptions. Hardscape, landscape, and other items shown may be decorator suggestions that are not included in the purchase price and availability may vary. ©01/2025 Century Communities, Inc.