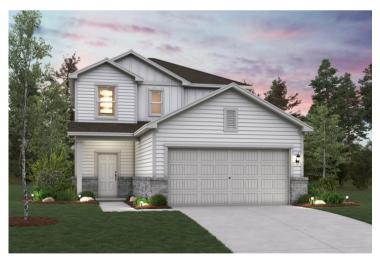

## The Meadows at Stallion Run

APPROX. 2,003 SQ. FT. | 2-STORY | 4 BEDS | 2.5 BATHS | 2-BAY GARAGE

Elevation A1

Elevation B

Elevation C3

Prices, plans, and terms are effective on the date of publication and subject to change without notice. Square footage/dimensions shown is only an estimate and actual square footage/dimensions will differ. Buyer should rely on his or her own evaluation of usable area. Depictions of homes or other features are artist conceptions. Hardscape, landscape, and other items shown may be decorator suggestions that are not included in the purchase price and availability may vary. ©01/2025 Century Communities, Inc.