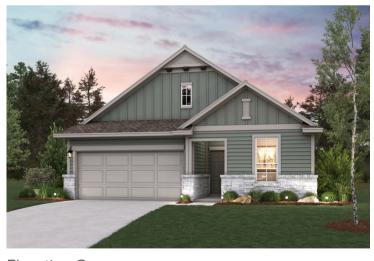

## Pinion | 1853

APPROX. 1.853 SQ. FT. | 1-STORY | 4 BEDS | 2 BATHS | 2-BAY GARAGE

Elevation E

Elevation F

Elevation G

Prices, plans, and terms are effective on the date of publication and subject to change without notice. Square footage/dimensions shown is only an estimate and actual square footage/dimensions will differ. Buyer should rely on his or her own evaluation of usable area. Depictions of homes or other features are artist conceptions. Hardscape, landscape, and other items shown may be decorator suggestions that are not included in the purchase price and availability may vary. ©01/2025 Century Communities. Inc.