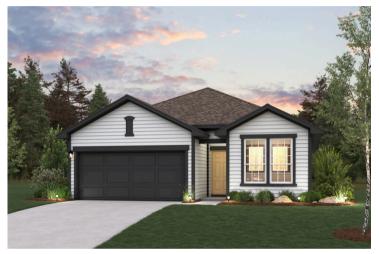

## Pinion | 1853

APPROX. 1.853 SQ. FT. | 1-STORY | 4 BEDS | 2 BATHS | 2-BAY GARAGE

Elevation E

Elevation F

Elevation G

Prices, plans, and terms are effective on the date of publication and subject to change without notice. Square footage/dimensions shown is only an estimate and actual square footage/dimensions will differ. Buyer should rely on his or her own evaluation of usable area. Depictions of homes or other features are artist conceptions. Hardscape, landscape, and other items shown may be decorator suggestions that are not included in the purchase price and availability may vary. ©01/2025 Century Communities. Inc.