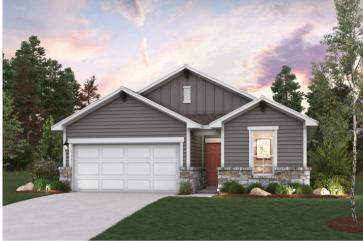

## Pinion | 1853

APPROX. 1.853 SQ. FT. | 1-STORY | 4 BEDS | 2 BATHS | 2-BAY GARAGE

Elevation E

Elevation F

Elevation G

Prices, plans, and terms are effective on the date of publication and subject to change without notice. Square footage/dimensions shown is only an estimate and actual square footage/dimensions will differ. Buyer should rely on his or her own evaluation of usable area. Depictions of homes or other features are artist conceptions. Hardscape, landscape, and other items shown may be decorator suggestions that are not included in the purchase price and availability may vary. ©01/2025 Century Communities. Inc.