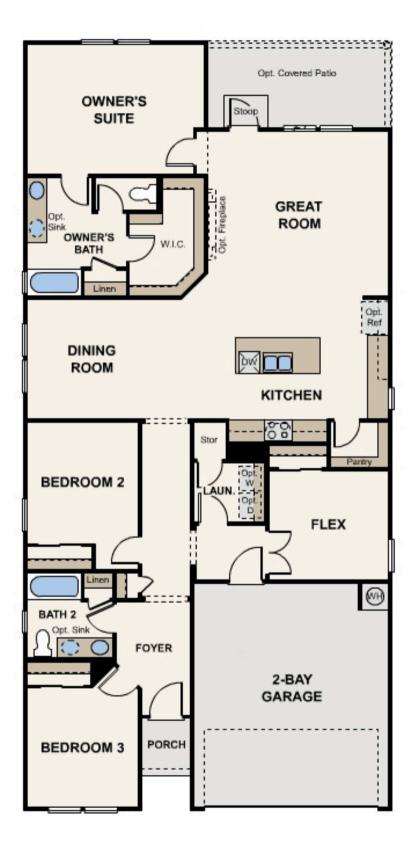

## Pinion | 1853

APPROX. 1.853 SQ. FT. | 1-STORY | 4 BEDS | 2 BATHS | 2-BAY GARAGE

Elevation E

Elevation F

Elevation G

Prices, plans, and terms are effective on the date of publication and subject to change without notice. Square footage/dimensions shown is only an estimate and actual square footage/dimensions will differ. Buyer should rely on his or her own evaluation of usable area. Depictions of homes or other features are artist conceptions. Hardscape, landscape, and other items shown may be decorator suggestions that are not included in the purchase price and availability may vary. ©01/2025 Century Communities. Inc.

## Floor Plans

OPT. WALK-IN SHOWER

Prices, plans, and terms are effective on the date of publication and subject to change without notice. Square footage/dimensions shown is only an estimate and actual square footage/dimensions will differ. Buyer should rely on his or her own evaluation of usable area. Depictions of homes or other features are artist conceptions. Hardscape, landscape, and other items shown may be decorator suggestions that are not included in the purchase price and availability may vary. ©01/2025 Century Communities, Inc.