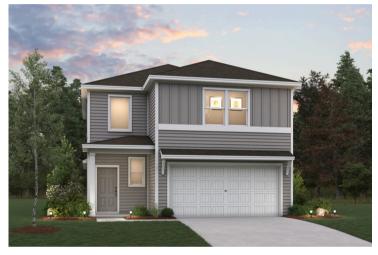

### Bristol | 2439

APPROX. 2,439 SQ. FT. | 2-STORY | 5 BEDS | 3 BATHS | 2-BAY GARAGE

Elevation A

Elevation B

Elevation C

Prices, plans, and terms are effective on the date of publication and subject to change without notice. Square footage/dimensions shown is only an estimate and actual square footage/dimensions will differ. Buyer should rely on his or her own evaluation of usable area. Depictions of homes or other features are artist conceptions. Hardscape, landscape, and other items shown may be decorator suggestions that are not included in the purchase price and availability may vary. ©01/2025 Century Communities, Inc.