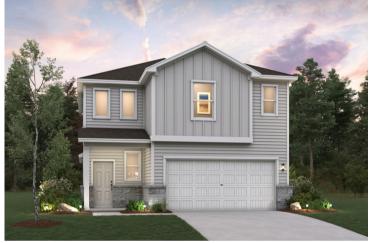

### Bristol | 2439

APPROX. 2,439 SQ. FT. | 2-STORY | 5 BEDS | 3 BATHS | 2-BAY GARAGE

Elevation A

Elevation B

Elevation C

Prices, plans, and terms are effective on the date of publication and subject to change without notice. Square footage/dimensions shown is only an estimate and actual square footage/dimensions will differ. Buyer should rely on his or her own evaluation of usable area. Depictions of homes or other features are artist conceptions. Hardscape, landscape, and other items shown may be decorator suggestions that are not included in the purchase price and availability may vary. ©01/2025 Century Communities, Inc.