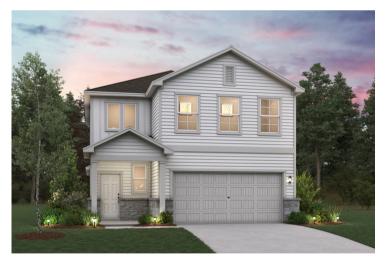

### Bristol | 2439

APPROX. 2,439 SQ. FT. | 2-STORY | 5 BEDS | 3 BATHS | 2-BAY GARAGE

Elevation A

Elevation B

Elevation C

Prices, plans, and terms are effective on the date of publication and subject to change without notice. Square footage/dimensions shown is only an estimate and actual square footage/dimensions will differ. Buyer should rely on his or her own evaluation of usable area. Depictions of homes or other features are artist conceptions. Hardscape, landscape, and other items shown may be decorator suggestions that are not included in the purchase price and availability may vary. ©01/2025 Century Communities, Inc.