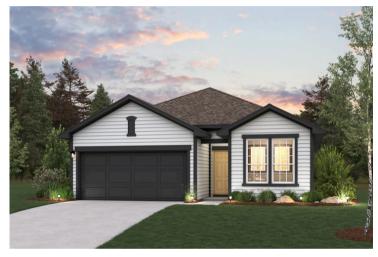

## The Overlook at Trinity Ranch

APPROX. 1,853 SQ. FT. | 1-STORY | 4 BEDS | 2 BATHS | 2-BAY GARAGE

Elevation E

Elevation G

Elevation F

Prices, plans, and terms are effective on the date of publication and subject to change without notice. Square footage/dimensions shown is only an estimate and actual square footage/dimensions will differ. Buyer should rely on his or her own evaluation of usable area. Depictions of homes or other features are artist conceptions. Hardscape, landscape, and other items shown may be decorator suggestions that are not included in the purchase price and availability may vary. ©01/2025 Century Communities, Inc.