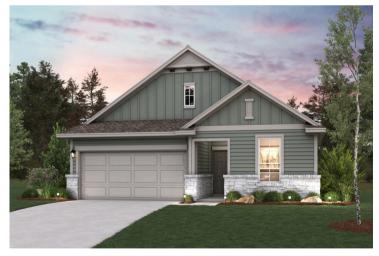

## The Overlook at Trinity Ranch

APPROX. 1,853 SQ. FT. | 1-STORY | 4 BEDS | 2 BATHS | 2-BAY GARAGE

Elevation E

Elevation G

Elevation F

Prices, plans, and terms are effective on the date of publication and subject to change without notice. Square footage/dimensions shown is only an estimate and actual square footage/dimensions will differ. Buyer should rely on his or her own evaluation of usable area. Depictions of homes or other features are artist conceptions. Hardscape, landscape, and other items shown may be decorator suggestions that are not included in the purchase price and availability may vary. ©01/2025 Century Communities, Inc.