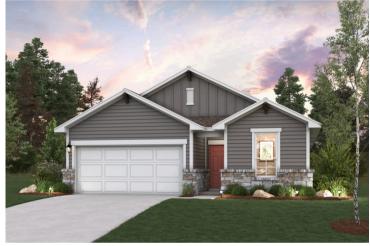

## The Overlook at Trinity Ranch

APPROX. 1,853 SQ. FT. | 1-STORY | 4 BEDS | 2 BATHS | 2-BAY GARAGE

Elevation E

Elevation G

Elevation F

Prices, plans, and terms are effective on the date of publication and subject to change without notice. Square footage/dimensions shown is only an estimate and actual square footage/dimensions will differ. Buyer should rely on his or her own evaluation of usable area. Depictions of homes or other features are artist conceptions. Hardscape, landscape, and other items shown may be decorator suggestions that are not included in the purchase price and availability may vary. ©01/2025 Century Communities, Inc.