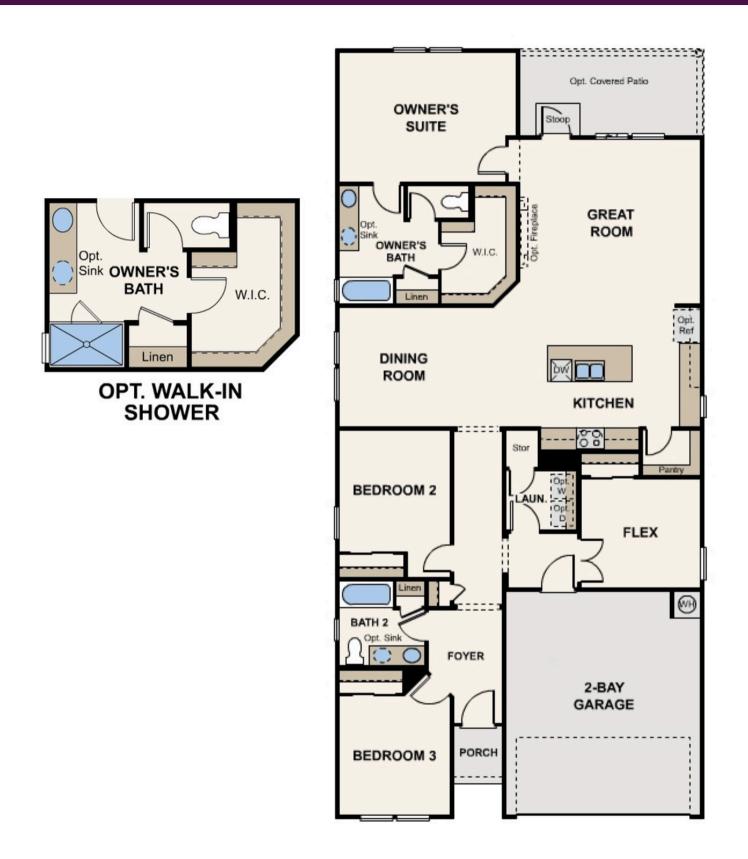

## Floor Plans

## The Overlook at Trinity Ranch

APPROX. 1,853 SQ. FT. | 1-STORY | 4 BEDS | 2 BATHS | 2-BAY GARAGE

Elevation E

Elevation G

Elevation F

Prices, plans, and terms are effective on the date of publication and subject to change without notice. Square footage/dimensions shown is only an estimate and actual square footage/dimensions will differ. Buyer should rely on his or her own evaluation of usable area. Depictions of homes or other features are artist conceptions. Hardscape, landscape, and other items shown may be decorator suggestions that are not included in the purchase price and availability may vary. ©01/2025 Century Communities, Inc.

## Floor Plans

Prices, plans, and terms are effective on the date of publication and subject to change without notice. Square footage/dimensions shown is only an estimate and actual square footage/dimensions will differ. Buyer should rely on his or her own evaluation of usable area. Depictions of homes or other features are artist conceptions. Hardscape, landscape, and other items shown may be decorator suggestions that are not included in the purchase price and availability may vary. ©01/2025 Century Communities, Inc.