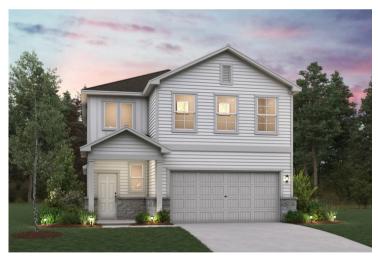

## The Ridge at Trinity Ranch

Bristol | 2439

APPROX. 2,439 SQ. FT. | 2-STORY | 5 BEDS | 3 BATHS | 2-BAY GARAGE

Elevation A

Elevation B

Elevation C

Prices, plans, and terms are effective on the date of publication and subject to change without notice. Square footage/dimensions shown is only an estimate and actual square footage/dimensions will differ. Buyer should rely on his or her own evaluation of usable area. Depictions of homes or other features are artist conceptions. Hardscape, landscape, and other items shown may be decorator suggestions that are not included in the purchase price and availability may vary. ©01/2025 Century Communities, Inc.