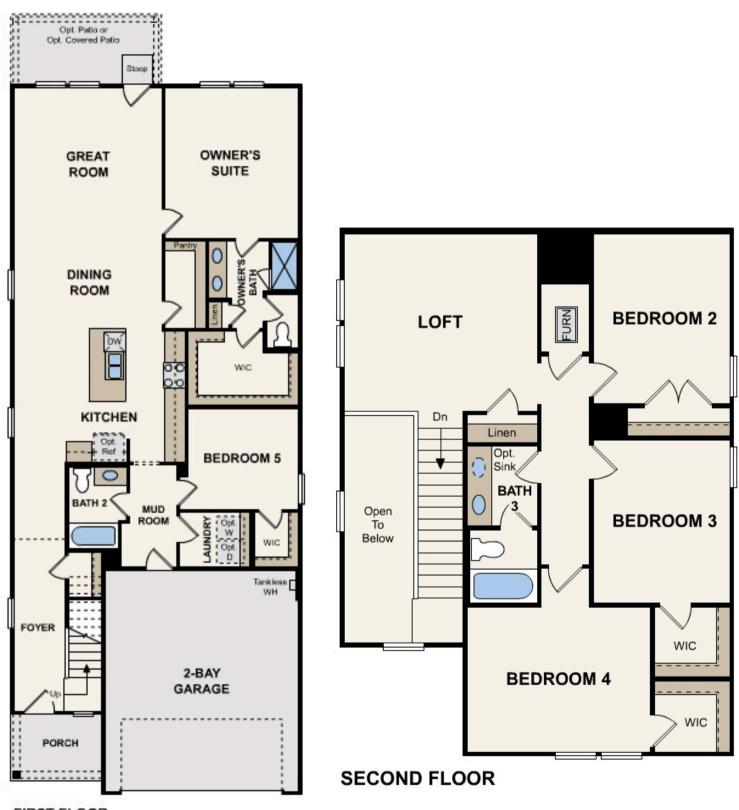

## The Ridge at Trinity Ranch

Bristol | 2439

APPROX. 2,439 SQ. FT. | 2-STORY | 5 BEDS | 3 BATHS | 2-BAY GARAGE

Elevation A

Elevation B

Elevation C

Prices, plans, and terms are effective on the date of publication and subject to change without notice. Square footage/dimensions shown is only an estimate and actual square footage/dimensions will differ. Buyer should rely on his or her own evaluation of usable area. Depictions of homes or other features are artist conceptions. Hardscape, landscape, and other items shown may be decorator suggestions that are not included in the purchase price and availability may vary. ©01/2025 Century Communities, Inc.

FIRST FLOOR

Prices, plans, and terms are effective on the date of publication and subject to change without notice. Square footage/dimensions shown is only an estimate and actual square footage/dimensions will differ. Buyer should rely on his or her own evaluation of usable area. Depictions of homes or other features are artist conceptions. Hardscape, landscape, and other items shown may be decorator suggestions that are not included in the purchase price and availability may vary. ©01/2025 Century Communities, Inc.