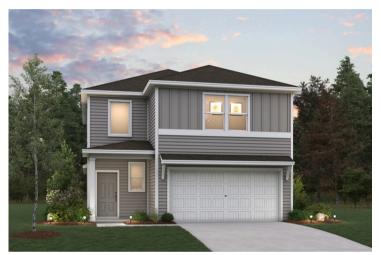

## The Ridge at Trinity Ranch

Bristol | 2439

APPROX. 2,439 SQ. FT. | 2-STORY | 5 BEDS | 3 BATHS | 2-BAY GARAGE

Elevation A

Elevation B

Elevation C

Prices, plans, and terms are effective on the date of publication and subject to change without notice. Square footage/dimensions shown is only an estimate and actual square footage/dimensions will differ. Buyer should rely on his or her own evaluation of usable area. Depictions of homes or other features are artist conceptions. Hardscape, landscape, and other items shown may be decorator suggestions that are not included in the purchase price and availability may vary. ©01/2025 Century Communities, Inc.