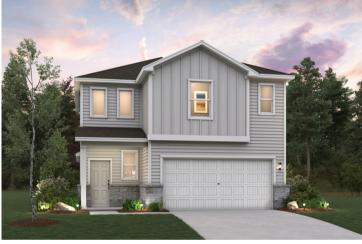

## The Ridge at Trinity Ranch

Bristol | 2439

APPROX. 2,439 SQ. FT. | 2-STORY | 5 BEDS | 3 BATHS | 2-BAY GARAGE

Elevation A

Elevation B

Elevation C

Prices, plans, and terms are effective on the date of publication and subject to change without notice. Square footage/dimensions shown is only an estimate and actual square footage/dimensions will differ. Buyer should rely on his or her own evaluation of usable area. Depictions of homes or other features are artist conceptions. Hardscape, landscape, and other items shown may be decorator suggestions that are not included in the purchase price and availability may vary. ©01/2025 Century Communities, Inc.