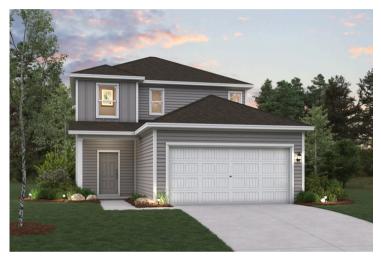

### Hampton | 2003

APPROX. 2,003 SQ. FT. | 2-STORY | 4 BEDS | 2.5 BATHS | 2-BAY GARAGE

Elevation A

Elevation B

Elevation C

Prices, plans, and terms are effective on the date of publication and subject to change without notice. Square footage/dimensions shown is only an estimate and actual square footage/dimensions will differ. Buyer should rely on his or her own evaluation of usable area. Depictions of homes or other features are artist conceptions. Hardscape, landscape, and other items shown may be decorator suggestions that are not included in the purchase price and availability may vary. ©01/2025 Century Communities, Inc.