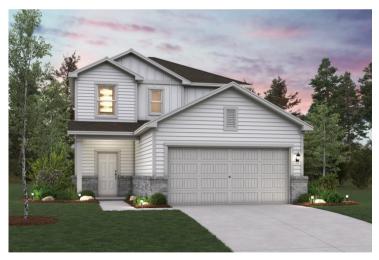

### Hampton | 2003

APPROX. 2,003 SQ. FT. | 2-STORY | 4 BEDS | 2.5 BATHS | 2-BAY GARAGE

Elevation A

Elevation B

Elevation C

Prices, plans, and terms are effective on the date of publication and subject to change without notice. Square footage/dimensions shown is only an estimate and actual square footage/dimensions will differ. Buyer should rely on his or her own evaluation of usable area. Depictions of homes or other features are artist conceptions. Hardscape, landscape, and other items shown may be decorator suggestions that are not included in the purchase price and availability may vary. ©01/2025 Century Communities, Inc.