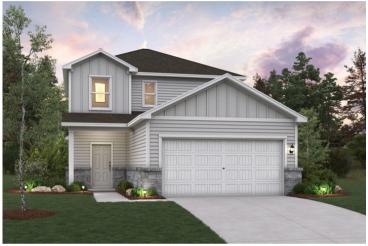

### Hampton | 2003

APPROX. 2,003 SQ. FT. | 2-STORY | 4 BEDS | 2.5 BATHS | 2-BAY GARAGE

Elevation A

Elevation B

Elevation C

Prices, plans, and terms are effective on the date of publication and subject to change without notice. Square footage/dimensions shown is only an estimate and actual square footage/dimensions will differ. Buyer should rely on his or her own evaluation of usable area. Depictions of homes or other features are artist conceptions. Hardscape, landscape, and other items shown may be decorator suggestions that are not included in the purchase price and availability may vary. ©01/2025 Century Communities, Inc.