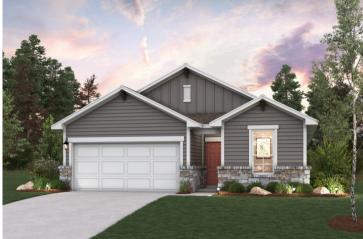

## The Canyons at Trinity Ranch

Pinion | 1853

APPROX. 1,853 SQ. FT. | 1-STORY | 4 BEDS | 2 BATHS | 2-BAY GARAGE

Elevation E Elevation F

Elevation G

Prices, plans, and terms are effective on the date of publication and subject to change without notice. Square footage/dimensions shown is only an estimate and actual square footage/dimensions will differ. Buyer should rely on his or her own evaluation of usable area. Depictions of homes or other features are artist conceptions. Hardscape, landscape, and other items shown may be decorator suggestions that are not included in the purchase price and availability may vary. ©01/2025 Century Communities, Inc.