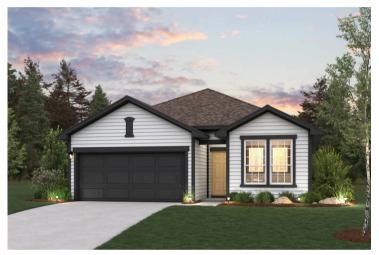

## The Canyons at Trinity Ranch

Pinion | 1853

APPROX. 1,853 SQ. FT. | 1-STORY | 4 BEDS | 2 BATHS | 2-BAY GARAGE

Elevation E Elevation F

Elevation G

Prices, plans, and terms are effective on the date of publication and subject to change without notice. Square footage/dimensions shown is only an estimate and actual square footage/dimensions will differ. Buyer should rely on his or her own evaluation of usable area. Depictions of homes or other features are artist conceptions. Hardscape, landscape, and other items shown may be decorator suggestions that are not included in the purchase price and availability may vary. ©01/2025 Century Communities, Inc.