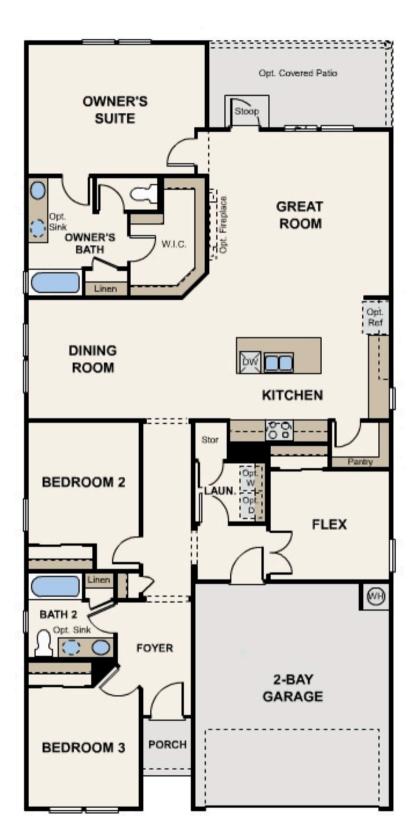

## The Canyons at Trinity Ranch

Pinion | 1853

APPROX. 1,853 SQ. FT. | 1-STORY | 4 BEDS | 2 BATHS | 2-BAY GARAGE

Elevation E Elevation F

Elevation G

Prices, plans, and terms are effective on the date of publication and subject to change without notice. Square footage/dimensions shown is only an estimate and actual square footage/dimensions will differ. Buyer should rely on his or her own evaluation of usable area. Depictions of homes or other features are artist conceptions. Hardscape, landscape, and other items shown may be decorator suggestions that are not included in the purchase price and availability may vary. ©01/2025 Century Communities, Inc.

## Floor Plans

OPT. WALK-IN SHOWER

Prices, plans, and terms are effective on the date of publication and subject to change without notice. Square footage/dimensions shown is only an estimate and actual square footage/dimensions will differ. Buyer should rely on his or her own evaluation of usable area. Depictions of homes or other features are artist conceptions. Hardscape, landscape, and other items shown may be decorator suggestions that are not included in the purchase price and availability may vary. ©01/2025 Century Communities, Inc.