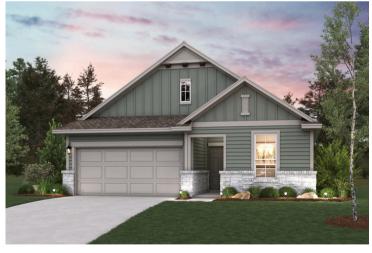

## The Canyons at Trinity Ranch

Pinion | 1853

APPROX. 1,853 SQ. FT. | 1-STORY | 4 BEDS | 2 BATHS | 2-BAY GARAGE

Elevation E Elevation F

Elevation G

Prices, plans, and terms are effective on the date of publication and subject to change without notice. Square footage/dimensions shown is only an estimate and actual square footage/dimensions will differ. Buyer should rely on his or her own evaluation of usable area. Depictions of homes or other features are artist conceptions. Hardscape, landscape, and other items shown may be decorator suggestions that are not included in the purchase price and availability may vary. ©01/2025 Century Communities, Inc.