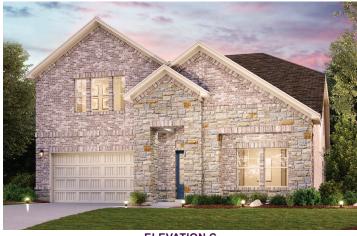

## BRODIE | PLAN 3204

APPROX. 3,204 SQ. FT. | 2-STORY | 4 BEDROOMS | 3.5 BATHROOMS | 2-BAY GARAGE

**ELEVATION A** 

**ELEVATION B** 

**ELEVATION C** 

Prices, plans, and terms are effective on the date of publication and subject to change without notice. Square footage/acreage shown is only an estimate and actual square footage/acreage will differ. Buyer should rely on his or her own evaluation of usable area. Depictions of homes or other features are artist conceptions. Hardscape, landscape, and other items shown may be decorator suggestions that are not included in the purchase price and availability may vary. ©2020 Century Communities, Inc. Rev. 04/05/2022