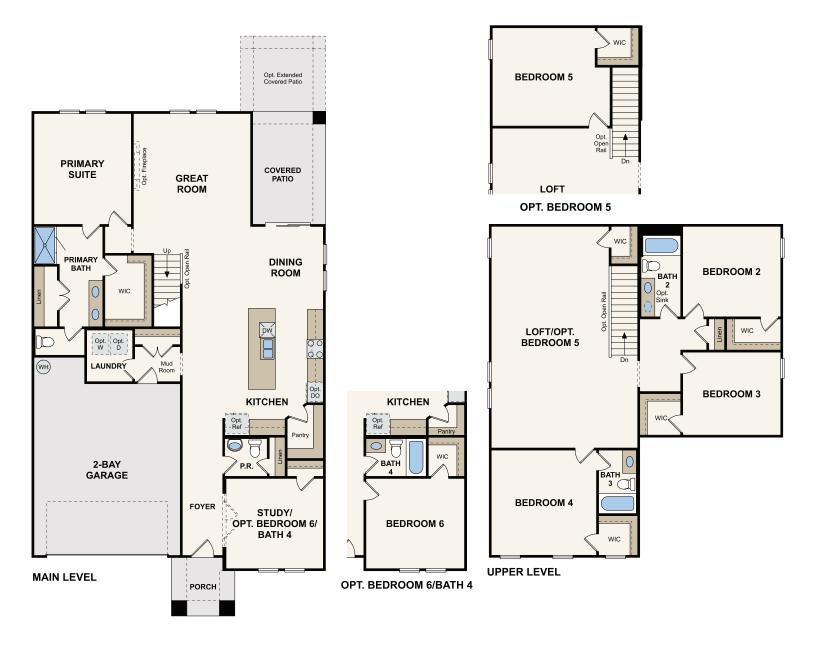

## BRODIE | PLAN 3204

APPROX. 3,204 SQ. FT. | 2-STORY | 4 BEDROOMS | 3.5 BATHROOMS | 2-BAY GARAGE

**ELEVATION A** 

**ELEVATION B** 

**ELEVATION C** 

Prices, plans, and terms are effective on the date of publication and subject to change without notice. Square footage/acreage shown is only an estimate and actual square footage/acreage will differ. Buyer should rely on his or her own evaluation of usable area. Depictions of homes or other features are artist conceptions. Hardscape, landscape, and other items shown may be decorator suggestions that are not included in the purchase price and availability may vary. ©2022 Century Communities, Inc. Rev. 04/05/2025