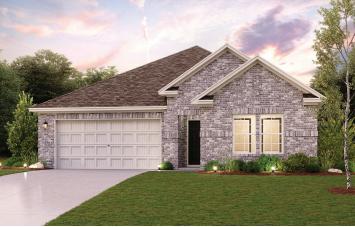

## **SUMMERWOOD ESTATES**

CHRISTOPHER | PLAN 1827

APPROX. 1,827 SQ. FT. | 1-STORY | 3 BEDROOMS | 2 BATHROOMS | 2-BAY GARAGE

**ELEVATION A** 

**ELEVATION B** 

**ELEVATION C** 

Prices, plans, and terms are effective on the date of publication and subject to change without notice. Square footage/acreage shown is only an estimate and actual square footage/acreage will differ. Buyer should rely on his or her own evaluation of usable area. Depictions of homes or other features are artist conceptions. Hardscape, landscape, and other items shown may be decorator suggestions that are not included in the purchase price and availability may vary. ©2024 Century Communities, Inc. Rev. 03/26/2024