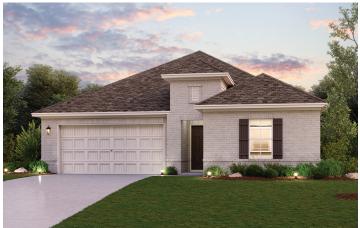

## **SUMMERWOOD ESTATES**

CHRISTOPHER | PLAN 1827

APPROX. 1,827 SQ. FT. | 1-STORY | 3 BEDROOMS | 2 BATHROOMS | 2-BAY GARAGE

**ELEVATION A** 

**ELEVATION B** 

**ELEVATION C** 

Prices, plans, and terms are effective on the date of publication and subject to change without notice. Square footage/acreage shown is only an estimate and actual square footage/acreage will differ. Buyer should rely on his or her own evaluation of usable area. Depictions of homes or other features are artist conceptions. Hardscape, landscape, and other items shown may be decorator suggestions that are not included in the purchase price and availability may vary. ©2024 Century Communities, Inc. Rev. 03/26/2024