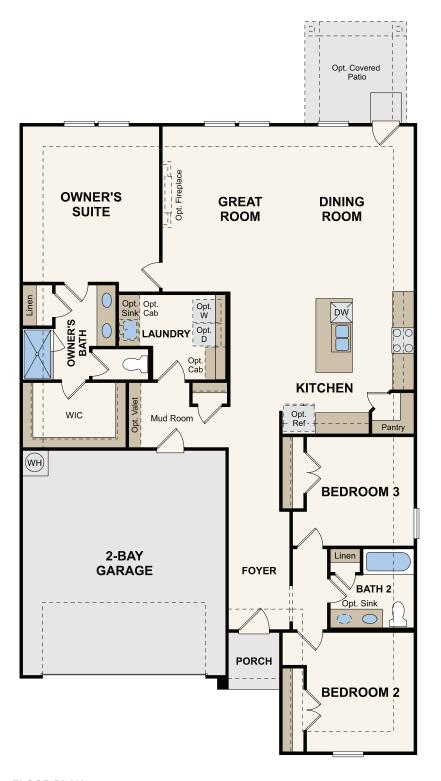

## **SUMMERWOOD ESTATES**

CHRISTOPHER | PLAN 1827

APPROX. 1,827 SQ. FT. | 1-STORY | 3 BEDROOMS | 2 BATHROOMS | 2-BAY GARAGE

**ELEVATION A** 

**ELEVATION B** 

**ELEVATION C** 

Prices, plans, and terms are effective on the date of publication and subject to change without notice. Square footage/acreage shown is only an estimate and actual square footage/acreage will differ. Buyer should rely on his or her own evaluation of usable area. Depictions of homes or other features are artist conceptions. Hardscape, landscape, and other items shown may be decorator suggestions that are not included in the purchase price and availability may vary. ©2024 Century Communities, Inc. Rev. 03/26/2024

## **FLOOR PLAN**

Prices, plans, and terms are effective on the date of publication and subject to change without notice. Square footage/acreage shown is only an estimate and actual square footage/acreage will differ. Buyer should rely on his or her own evaluation of usable area. Depictions of homes or other features are artist conceptions. Hardscape, landscape, and other items shown may be decorator suggestions that are not included in the purchase price and availability may vary. ©2024 Century EQUAL HOUSING OPPORTUNITY Communities, Inc. Rev. 03/26/2024