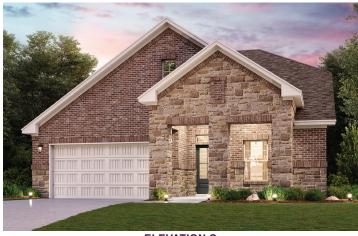

## WALKER | PLAN 2775

APPROX. 2,775 SQ. FT. | 2-STORY | 4 BEDROOMS | 2.5 BATHROOMS | 2-BAY GARAGE

**ELEVATION A** 

**ELEVATION B** 

**ELEVATION C** 

Prices, plans, and terms are effective on the date of publication and subject to change without notice. Square footage/acreage shown is only an estimate and actual square footage/acreage will differ. Buyer should rely on his or her own evaluation of usable area. Depictions of homes or other features are artist conceptions. Hardscape, landscape, and other items shown may be decorator suggestions that are not included in the purchase price and availability may vary. ©2020 Century Communities, Inc. Rev. 04/14/2022