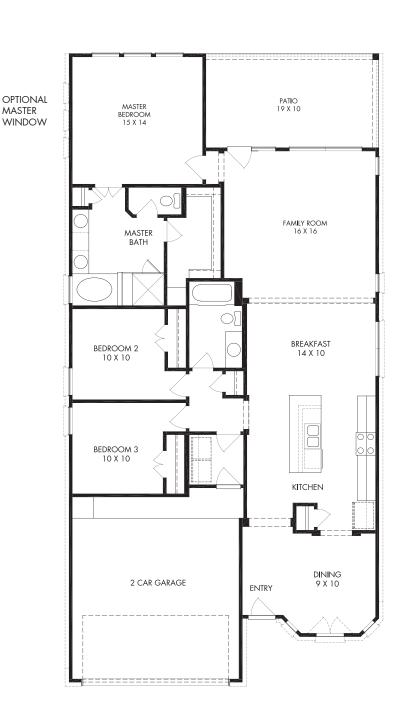

## THE NOTTINGHAM | 1,673 Sq. Ft.

One-Story | 3 Bedrooms | 2 Baths | Dining Room | Covered Patio | 2-Bay Garage

Price, plans and terms are effective on the date of publication and subject to change without notice. Depictions of homes or other features are conceptual. Decorative items and other items shown may be decorator suggestions that are not included in the purchase price and availability may vary. Persons in photos do not reflect racial preference and housing is open to all without regard to race, color, religion, sex, handicap, familial status, or national origin. ©2023 Century Communities. 2024

## Floor Plans

THE NOTTINGHAM | 1,673 Sq. Ft.

**ELEVATION B**